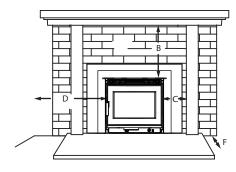

# MINIMUM CLEARANCE TO COMBUSTIBLES

B: Mantel Key 325mm (Measured From Top of Brow) F: Hearth Depth 450mm (Measured from Front of Appliance

C: Mantel Upright 240mm

D: Adjacent Sidewall 325mm (Measured from Side of Door) Base)