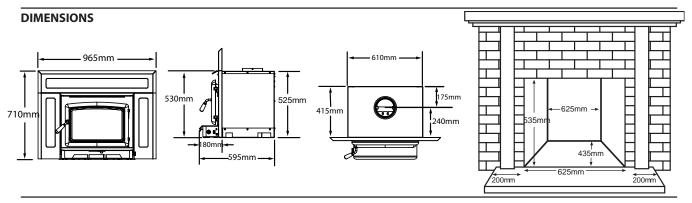

### **STANDARD**

Steel Firebox with 8mm thick steel: 10 year warranty 304 grade Stainless Steel Baffle: 10 year warranty Cast Iron Door: With roller door handle for ease of closing

Deep Firebox: Takes 430mm long wood

True Slow Combustion: Offering long burn time

EBT: Automatic draft breaker, perfect for homes with excess flue Clean Glass Tech: Turbulent air wash for cleaner glass

Direct Air: Bellow air direct into coals for fast lighting

Fully fire bricked lined

2 Fans: Automatically Controlled